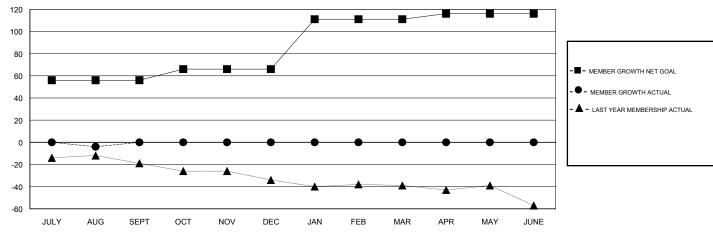

## MICHAEL MOLENDA **LOCATION MINNESOTA**

**GMT CA** 

| Clubs                 |               |           |               | Members               |                           |                         |                                                    |
|-----------------------|---------------|-----------|---------------|-----------------------|---------------------------|-------------------------|----------------------------------------------------|
| RESULTS FOR 2018-2019 |               |           |               | RESULTS FOR 2018-2019 |                           |                         |                                                    |
| QUARTER               | NEW CLUB GOAL | NEW CLUBS | DROPPED CLUBS | QUARTER               | MEMBER GROWTH NET<br>GOAL | MEMBER GROWTH<br>ACTUAL | DROPPED<br>MEMBERS ACTUAL<br>(including transfers) |
| JULY/AUG/SEPT         | 1             | 0         | 1             | JULY/AUG/SEPT         | 56                        | 8                       | 11                                                 |
| OCT/NOV/DEC           | 0             | 0         | 0             | OCT/NOV/DEC           | 10                        | 0                       | 0                                                  |
| JAN/FEB/MAR           | 1             | 0         | 0             | JAN/FEB/MAR           | 45                        | 0                       | 0                                                  |
| APR/MAY/JUNE          | 0             | 0         | 0             | APR/MAY/JUNE          | 5                         | 0                       | 0                                                  |